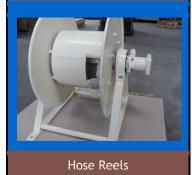

## Aviation Components overhaul and recondition a variety of Aviation Refuelling parts including:

- Refuelling Nozzles
- Pumps
- Meters
- Mechanical Registers
- Meter Presets
- Deadman Equipment
- PD Gauges
- Hose Reels
- Sump Drain Valves
- Foot Valves
- Thief Pumps