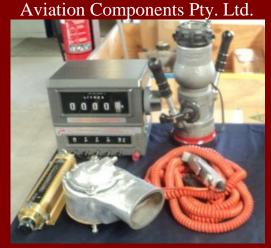

## RECONDITIONED PARTS

Refuelling Nozzles

Pumps

**PD** Gauges

## Aviation Components overhaul and recondition a variety of Aviation Refuelling parts including:

- Refuelling Nozzles
- Pumps
- Meters
- Mechanical Registers
- Meter Presets
- Deadman Equipment
- PD Gauges
- Hose Reels
- Sump Drain Valves
- Foot Valves
- Thief Pumps