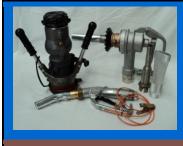

## Aviation Components overhaul and recondition a variety of Aviation Refuelling parts including:

- Refuelling Nozzles
- Pumps
- Meters
- Mechanical Registers
- Meter Presets
- Deadman Equipment
- PD Gauges
- Hose Reels
- Sump Drain Valves
- Foot Valves
- Thief Pumps

Deadman Equipment

Meter Presets

Thief Pumps

For more information or to place your order e-mail - sales@avicom.com.au or phone 07 3881 1411.

Visit us online at www.avicom.com.au