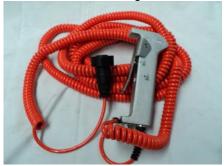

## Aviation Components overhaul and recondition a variety of Aviation Refuelling parts including:

- Refuelling Nozzles
- Pumps
- Meters
- Mechanical Registers
- Meter Presets
- Deadman Equipment
- PD Gauges
- Hose Reels
- Sump Drain Valves
- Foot Valves
- Thief Pumps

Deadman Equipment

Meter Presets

Thief Pumps

For more information or to place your order e-mail - sales@avicom.com.au or phone 07 3881 1411.

Visit us online at www.avicom.com.au