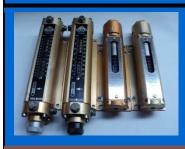

## RECONDITIONED PARTS

Refuelling Nozzles

Pumps

**PD** Gauges

## Aviation Components overhaul and recondition a variety of Aviation Refuelling parts including:

- Refuelling Nozzles
- Pumps
- Meters
- Mechanical Registers
- Meter Presets
- Deadman Equipment
- PD Gauges
- Hose Reels
- Sump Drain Valves
- Foot Valves
- Thief Pumps