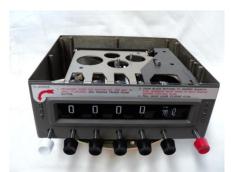

## Aviation Components overhaul and recondition a variety of Aviation Refuelling parts including:

- Refuelling Nozzles
- Pumps
- Meters
- Mechanical Registers
- Meter Presets
- Deadman Equipment
- PD Gauges
- Hose Reels
- Sump Drain Valves
- Foot Valves
- Thief Pumps

Deadman Equipment

Meter Presets

Thief Pumps

For more information or to place your order e-mail - sales@avicom.com.au or phone 07 3881 1411.

Visit us online at www.avicom.com.au