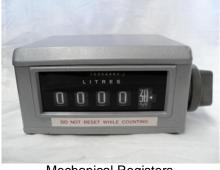

## Aviation Components overhaul and recondition a variety of Aviation Refuelling parts including:

- Refuelling Nozzles
- Pumps
- Meters
- Mechanical Registers
- Meter Presets
- Deadman Equipment
- PD Gauges
- Hose Reels
- Sump Drain Valves
- Foot Valves
- Thief Pumps

Call and speak to us regarding your needs and we will accommodate whenever possible. In many cases we already have reconditioned equipment in stock available for purchase and immediate dispatch.

Mechanical Registers